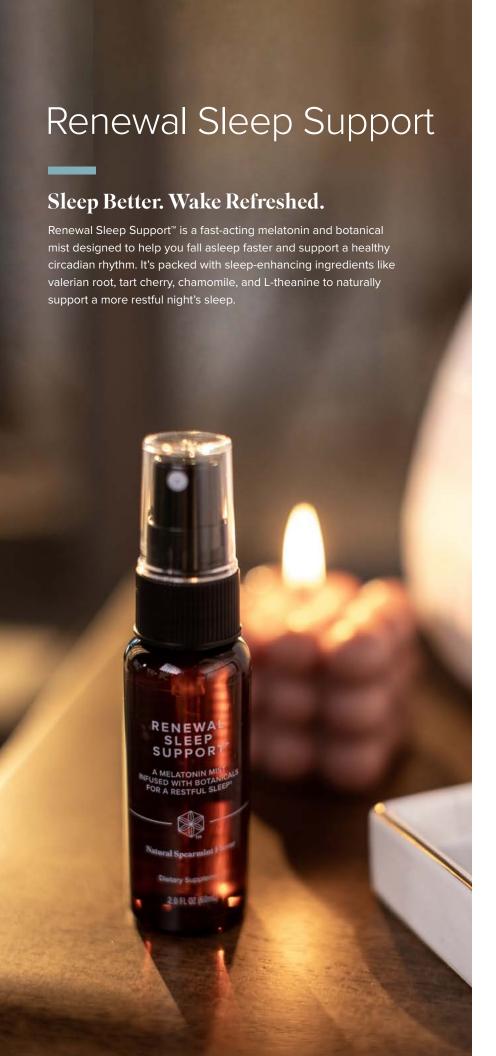

## Why You'll Love It

- Renewal Sleep Support is an easy-to-use oral spray made with natural ingredients for fast-acting and non-habit-forming support.
- Designed to enhance the quality of your sleep and support a healthy circadian rhythm to realign the body's natural sleep cycle.
- · Can help relieve the effects of jetlag.
- · Refreshing cool spearmint flavor.

## What's Inside

- Featuring 5 mg of natural melatonin in each serving, a science-supported amount known to provide benefits for sleep.
- Enriched with soothing ingredients, including valerian root, tart cherry, lemon balm, chamomile, and L-theanine-known to naturally support restfulness and enhance sleep quality.